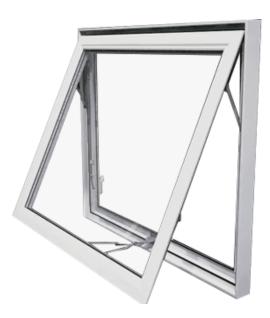

#### JL ESSENTIAL SERIES

- JL Essential Series Awning Windows
- JL Essential Series Fixed Windows
- JL Essential Series Sliding Windows
- JL Essential Series Sliding Doors
- JL Essential Series Hinged Doors

#### JL Thermal Awning Windows

| Air Infiltration Test  | Mid                  |
|------------------------|----------------------|
| Ultimate Strength Test | 5000pa+              |
| Water Resistance       | 800pa+               |
| Deflection Test        | 1800pa               |
| Gasket                 | EPDM / PA66          |
| Rating                 | N5                   |
| U Value / SHGC         | 3.00-3.5 / 0.26-0.45 |

- High performance sealing
- Argon gas filled double glazing
- Sound and thermal insulation
- Concealed drainage system
- Removable stainless steel fly screen
- Optional compressed side locks
- Integrated multi functional with daylighting, ventilation, soundproofing, insect resistance features.