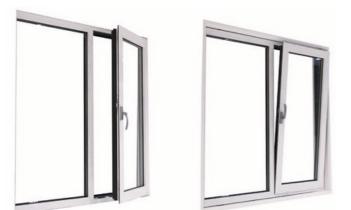

#### JL Thermal Tilt and Turn Windows

| Air Infiltration Test  | Mid               |
|------------------------|-------------------|
| Ultimate Strength Test | 3000pa+           |
| Water Resistance       | 450pa+            |
| Operation Force Test   | 7.4N/15           |
| Deflection Test        | 1600pa+           |
| Gasket                 | EPDM / PA66       |
| Rating                 | N6                |
| U Value / SHGC         | 2.7-3.3/0.23-0.43 |

- Argon gas filled double glazing
- High performance energy efficient
- The tilt function allows for top ventilation, easily enabling hot air to quickly escape through
- The turn function creates ample air flow and movement for maximum ventilation