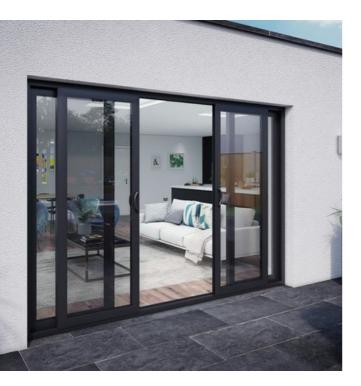

# JL ESSENTIAL SERIES

| JL Essential Sliding Doors |                     |
|----------------------------|---------------------|
| Air Infiltration Test      | High                |
| Ultimate Strength Test     | 2000pa+             |
| Water Resistance           | 300pa+              |
| Operation Force Test       | 110N                |
| Deflection Test            | 400pa+              |
| Rating                     | N5                  |
| U Value / SHGC             | 3.13-6.01/0.31-0.72 |

- Slim and durable frame style
- Argon gas filled double glazing
- Economical and practical choices
- Require little space and improve indoor to outdoor flow
- Optional heavy duty lockable stainless steel fly screen

#### JL Thermal Sliding Doors

| Air Infiltration Test  | Mid                 |
|------------------------|---------------------|
| Ultimate Strength Test | 3000pa+             |
| Water Resistance       | 600pa+              |
| Deflection Test        | 1/4900              |
| Gasket                 | EPDM / PA66         |
| Rating                 | N5                  |
| U Value / SHGC         | 2.7- 3.3 / 0.3-0.62 |

- Argon gas filled double glazing
- High performance energy efficient
- Multiple locking system provide more security
- Top and bottom roller system for smooth and quiet operation
- Designed weeped sill drainage channel
- Optional heavy duty fly screen