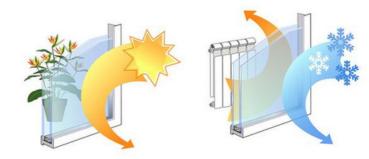

### **Quality and Energy Efficiency**

We understand the importance of energy efficiency in today's homes, which is why our focus is on high-performance, energy-efficient solutions.

Our thermally broken aluminium profiles with double glazed windows not only meet the Australian standards but also contribute to the nation's energy-saving goals.

By choosing JL Windows and Doors, homeowners not only invest in quality but also enjoy significant savings on their energy bills.