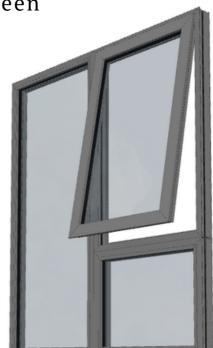

#### JL Thermal Awning Windows

| Air Infiltration Test  | Mid                  |
|------------------------|----------------------|
| Ultimate Strength Test | 5000pa+              |
| Water Resistance       | 800pa+               |
| Deflection Test        | 1800pa               |
| Gasket                 | EPDM / PA66          |
| Rating                 | N5                   |
| U Value / SHGC         | 3.00-3.5 / 0.26-0.45 |

- High performance sealing
- Argon gas filled double glazing
- Sound and thermal insulation
- Concealed drainage system
- Removable stainless steel fly screen
- Optional compressed side locks
- Integrated multi functional with daylighting, ventilation, soundproofing, insect resistance features.