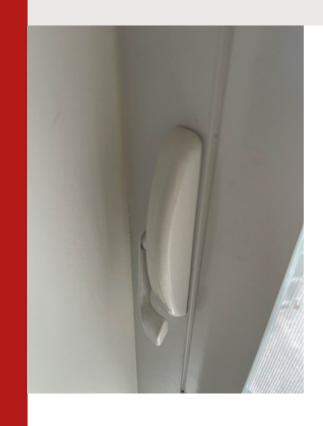

### JL FLY SCREEN AND HARDWARE OPTIONS

Stainless Steel Fly Screen For All Openable Windows And Heavy Duty Fly Screen Panels For Sliding Doors And Hinged Doors

- Strong
- Durable
- Scratch Free

Hardware Options For Awning Windows And Sliding Doors