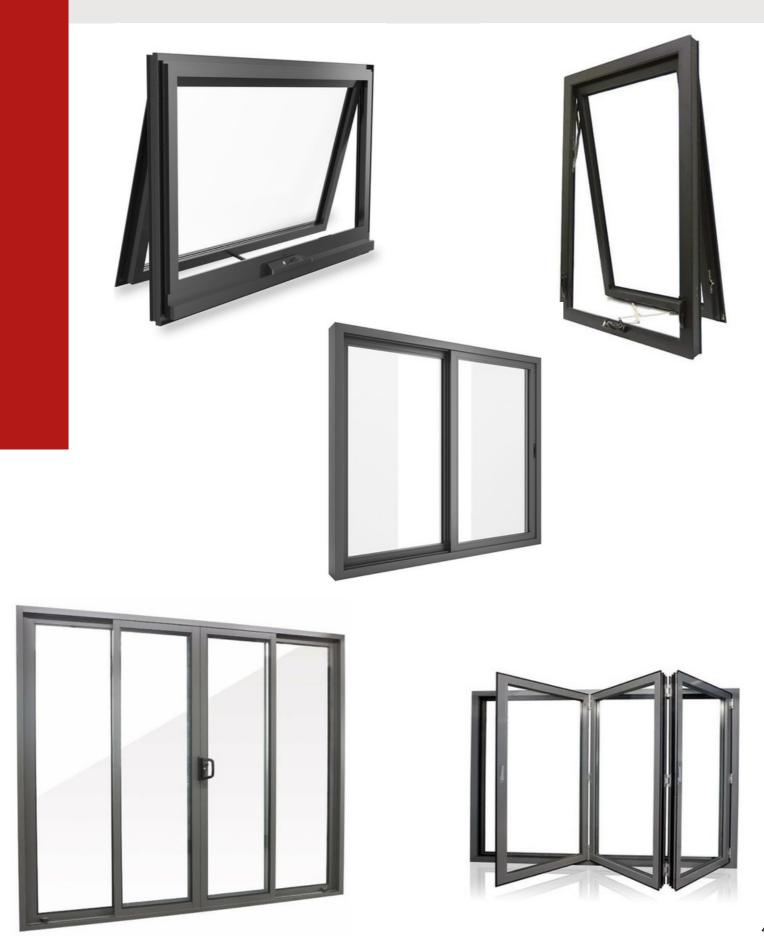

#### JL ESSENTIAL SERIES

- JL Essential Series Awning Windows
- JL Essential Series Fixed Windows
- JL Essential Series Sliding Windows
- JL Essential Series Sliding Doors
- JL Essential Series Hinged Doors

#### JL THERMAL SERIES

- JL Thermal Series Awning Windows
- JL Thermal Series Fixed Windows
- JL Thermal Series Sliding Windows
- JL Thermal Series Casement Windows
- JL Thermal Series Tilt and Turn Windows
- JL Thermal Series Sliding Doors
- JL Thermal Series Hinged Doors
- JL Thermal Series Bi folding Doors

### JL COMMERCIAL SERIES

- JL Commercial Series Awning Windows
- JL Commercial Series Fixed Windows
- JL Commercial Series Sliding Doors
- JL Commercial Series Hinged Doors

Suitable for shop front, childcare centers, age care centers.