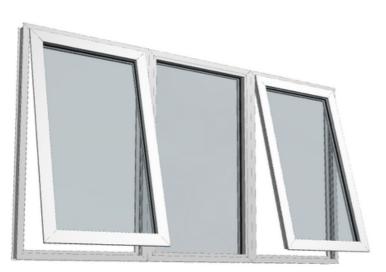

#### JL ESSENTIAL SERIES

- JL Essential Series Awning Windows
- JL Essential Series Fixed Windows
- JL Essential Series Sliding Windows
- JL Essential Series Sliding Doors
- JL Essential Series Hinged Doors

#### JL Essential Awning Windows

| Air Infiltration Test  | Mid                 |
|------------------------|---------------------|
| Ultimate Strength Test | 2500 pa+            |
| Water Resistance       | 455pa+              |
| Deflection Test        | 2000pa+             |
| Rating                 | N4                  |
| U Value / SHGC         | 3.74-6.67/0.26-0.61 |

- Slim and durable frame style
- Argon gas filled double glazing
- Economical and practical choices
- Various flexible configurations
- Removable stainless steel fly screen