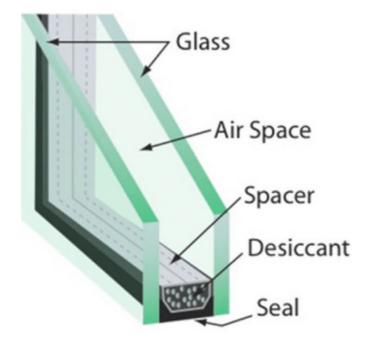

# JL GLASS OPTIONS

Australian Certified Double Toughened Glass Filled with Argon Gas. Comply with AS2047.

5mm-9Argon-5mm 5mm-12Argon-5mm 6mm-12Argon-6mm 8mm-12Argon-8mm Low E Glass Double Low E Glass Obscured Glass European Grey Glass Laminated Glass