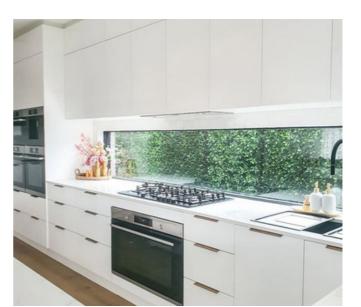

- Argon gas filled double glazing
- High performance energy efficient
- Water and weather resistance
- Optimize natural light and outdoor views
- Full length windows, picture windows, kitchen splashback windows, colonial style windows