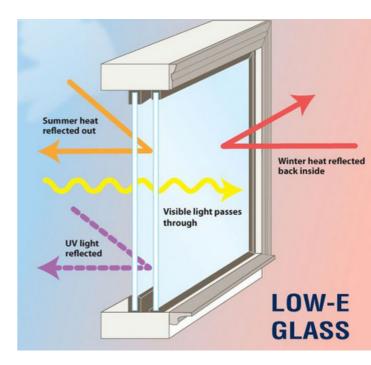

# JL GLASS OPTIONS

Australian Certified Double Toughened Glass Filled with Argon Gas. Comply with AS2047.

5mm-9Argon-5mm 5mm-12Argon-5mm 6mm-12Argon-6mm 8mm-12Argon-8mm Low E Glass Double Low E Glass Obscured Glass European Grey Glass Laminated Glass