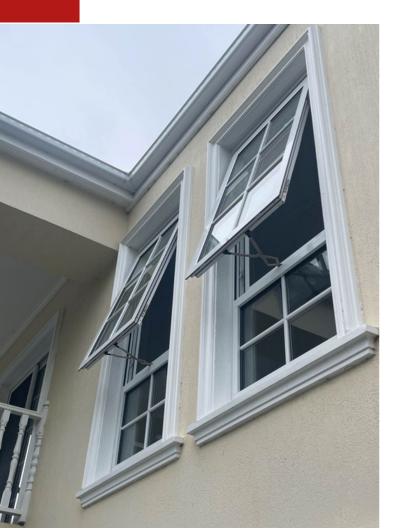

#### JL Thermal Awning Windows

| Air Infiltration Test  | Mid                  |
|------------------------|----------------------|
| Ultimate Strength Test | 5000pa+              |
| Water Resistance       | 800pa+               |
| Deflection Test        | 1800pa               |
| Gasket                 | EPDM / PA66          |
| Rating                 | N5                   |
| U Value / SHGC         | 3.00-3.5 / 0.26-0.45 |

- High performance sealing
- Argon gas filled double glazing
- Sound and thermal insulation
- Concealed drainage system
- Removable stainless steel fly screen
- Optional compressed side locks
- Integrated multi functional with daylighting, ventilation, soundproofing, insect resistance features.